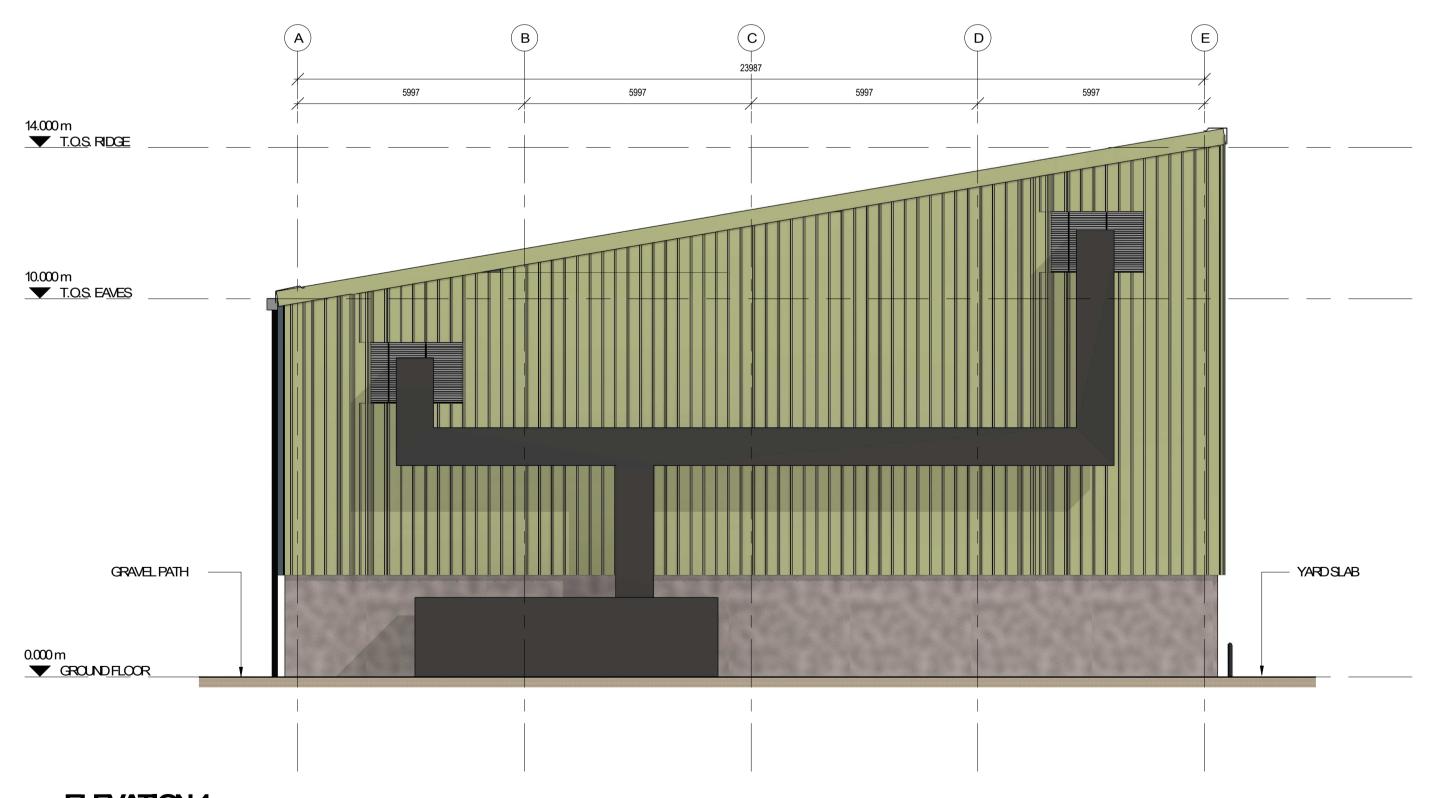

ELEVATION 3
SCALE: 1:100@A1

ELEVATION 4
SCALE: 1:100@A1

NOTES

- 1 FOR STANDARD NOTES REFER TO DRAWING No. 29043/CD/000
- 2 THIS DRAWING SHALL BE READ IN CONJUNCTION WITH ALL RELEVANT ARCHITECTURAL, SERVICES AND M.E.A. DRAWINGS
- 3 ALL DIMENSIONS ARE IN MILLIMETRES UNLESS OTHERWISE NOTED. LEVELS ARE STRUCTURAL LEVELS IN METRES TO ORDNANCE DATUM. THIS DRAWING MUST NOT BE SCALED.

## MATERIAL LEGEND

- ALL CLADDING AND ROOFING TO BE POWDER COATED KINGSPAN KS 1000
   RWECO SAFE KAKI GREEN RAL 6013.
- 2. ALL VERTICAL AND HORIZONTAL FLASHING TO BE PRESSED METAL WITH FINISH TO MATCH CLADDING KAKI CREEN RAL 6013.
- POLYCARBONATE TRANSLUCENT SHEETING
- POWDER COATED METAL DOOR COLOUR ANTI-RACITE GREY RAL7016.
- 5. METAL POWDER COATED LOUVERS COLOUR ANTI-RACITE GREY RAL7016.
- INSULATED METAL ROOF COVERING KAKI GREEN RAL 6013.
- GUTTERS AND DOWNPIPES TO BE ANTI-PRACITE GREY RAL7016.
- ALL EXPOSED STRUCTURAL STEEL TO BE GALVANISED.
- 9. EXPOSED WALLING TO BE FINISHED WITH CAST-IN-PLACE CONCRETE/PLASTER BLOCK WORK