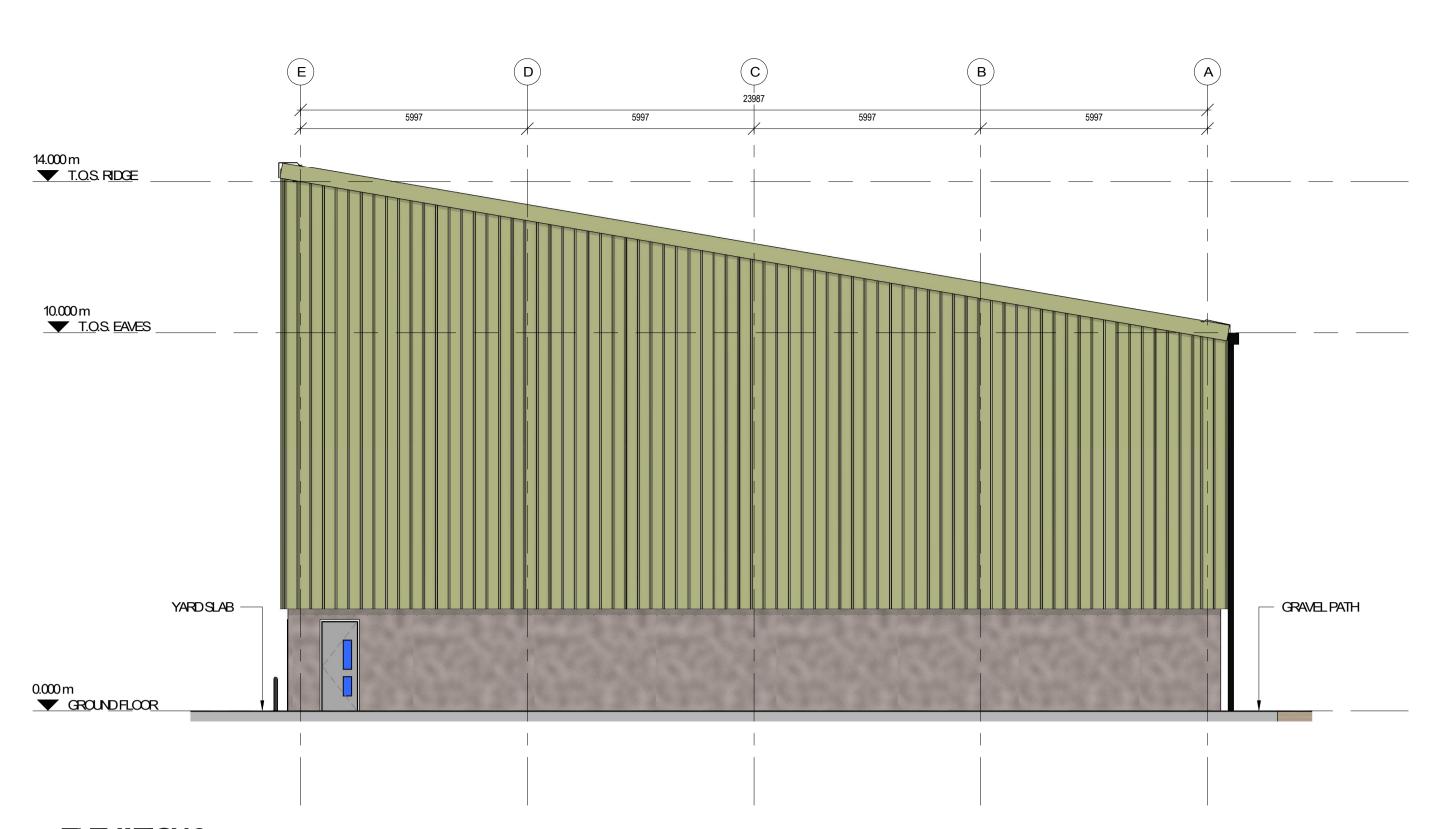

ELEVATION 3
SCALE: 1:100@A1

ELEVATION 4
SCALE: 1:100@A1

NOTES

- 1 FOR STANDARD NOTES REFER TO DRAWING No. 29043/CD/000
- 2 THIS DRAWING SHALL BE READ IN CONJUNCTION WITH ALL RELEVANT ARCHITECTURAL, SERVICES AND M.E.A. DRAWINGS
- 3 ALL DIMENSIONS ARE IN MILLIMETRES UNLESS OTHERWISE NOTED. LEVELS ARE STRUCTURAL LEVELS IN METRES TO ORDNANCE DATUM. THIS DRAWING MUST NOT BE SCALED.

## MATERIAL LEGEND

- ALL CLADDING AND ROOFING TO BE POWDER COATED KINGSPAN KS 1000
   RWECO SAFE KAKI GREEN RAL 6013.
- 2. ALL VERTICAL AND HORIZONTAL FLASHING TO BE PRESSED METAL WITH FINISH TO MATCH CLADDING KAKI CREEN RAL 6013.
- POLYCARBONATE TRANSLUCENT SHEETING
- POWDER COATED METAL DOOR COLOUR ANTI-RACITE GREY RAL7016.
- 5. METAL POWDER COATED LOUVERS COLOUR ANTI-RACITE GREY RAL7016.
- INSULATED METAL ROOF COVERING KAKI GREEN RAL 6013.
- GUTTERS AND DOWNPIPES TO BE ANTI-PRACITE GREY RAL7016.
- ALL EXPOSED STRUCTURAL STEEL TO BE GALVANISED.
- 9. EXPOSED WALLING TO BE FINISHED WITH CAST-IN-PLACE CONCRETE/PLASTER BLOCK WORK